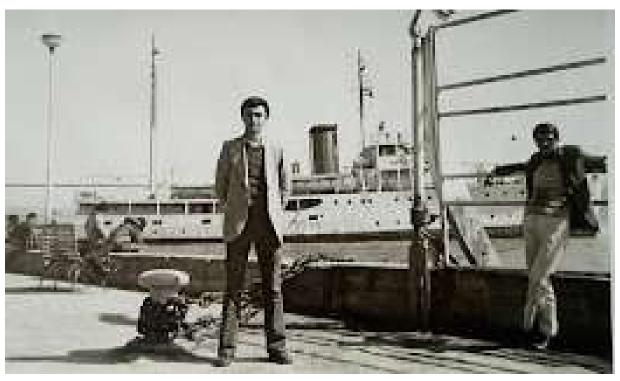

Hamit Naci ex Launceston

Photo of the Hamit Naci ex Launceston in the background

Last operated by the Baltic Shipping Company of Denmark under the Turkish flag as a passenger ship. Fate Unknown. Listed by company as Decommissioned or lost.