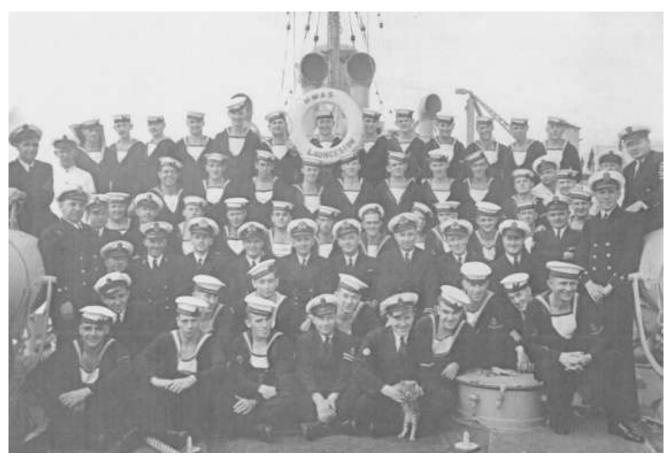

HMAS Launceston steamed an impressive 136,064 miles during her wartime commission.

The crew and ship's mascot of HMAS Launceston.