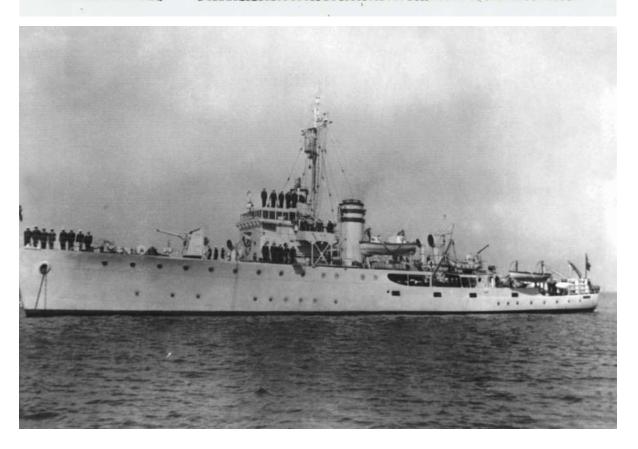

Members of HMAS Launceston's crew

HMAS Launceston as she appeared after being equipped with radar, visible at masthead.