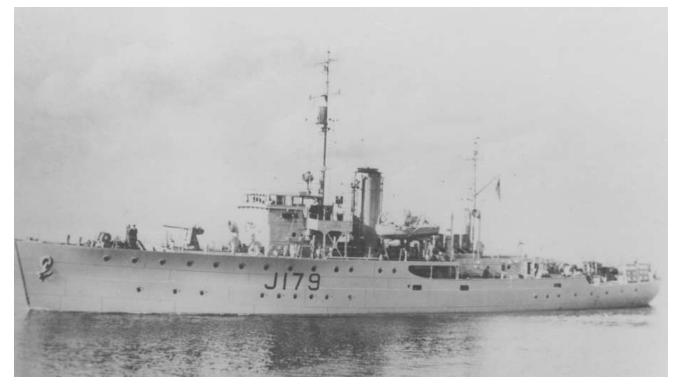

Members of HMAS Launceston's crew

HMAS Launceston as she appeared after being equipped with radar, visible at masthead.