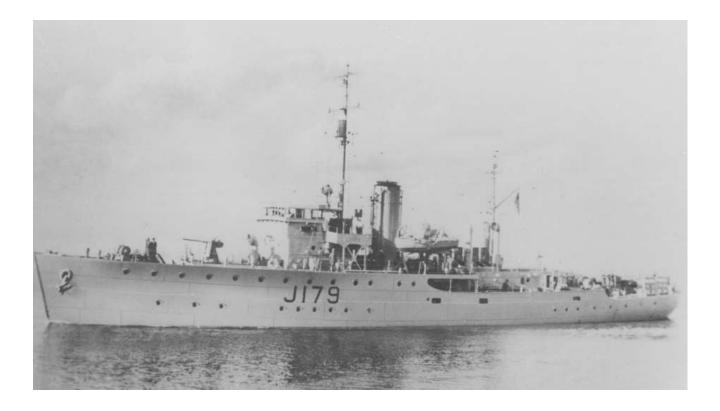

## HMAS Launceston

Ordered for the British Admiralty and commissioned by RAN, HMAS *Launceston* was laid down at Evans Deakin & Co Ltd, Brisbane, Queensland on 23 December 1940. She was launched on 30 June 1941 by Mrs Forgan-Smith, wife of the Premier of Queensland, and was the first RAN warship to carry the name of the city in the north of Tasmania at the junction of the North Esk and South Esk rivers where they become the Tamar River.

Members of HMAS Launceston's crew

HMAS Launceston as she appeared after being equipped with radar, visible at masthead.