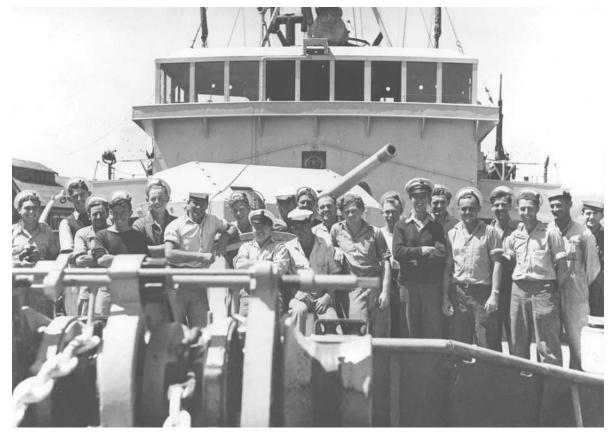

HMAS Launceston steamed an impressive 136,064 miles during her wartime commission.

The crew and ship's mascot of HMAS Launceston.

Some of the Launceston crew when the ship arrived in Fremantle in September 1944. It had travelled more than 100,000 miles since its departure two years earlier and had seen action in the Persian Gulf and rescued survivors from a torpedoed merchant ship off the Sri Lankan coast. Neg: War 709