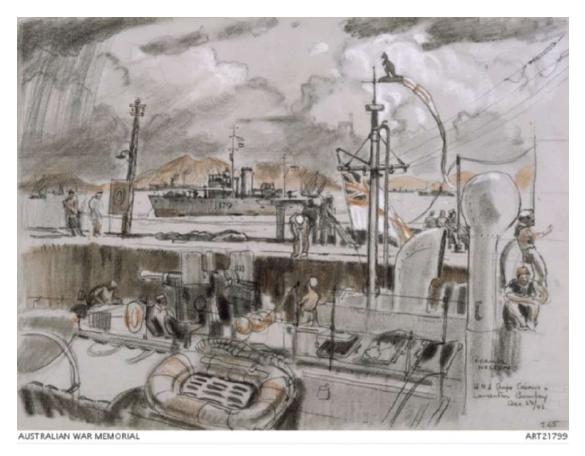

Before the war, naval vessels made cruises to overseas ports to 'show the flag'. Australian ships on overseas stations added to this by 'showing the kangaroo'. Most ships have a cut-out kangaroo at their masthead, the sign of a 'wallaby ship". Alongside the dockyard wall is HMAS Cairns with HMAS Launceston at anchor in Bombay Harbour, India (Showing the Kangaroo by Frank Norton, AWM ART21799).