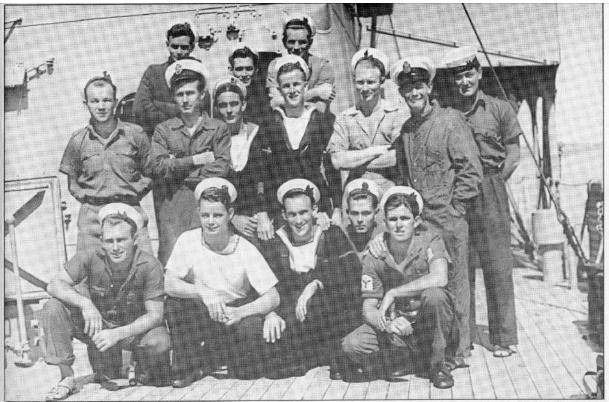

Some of the Launceston crew when the ship arrived in Fremantle in September 1944. It had travelled more than 100,000 miles since its departure two years earlier and had seen action in the Persian Gulf and rescued survivors from a torpedoed merchant ship off the Sri Lankan coast. Neg: War 709