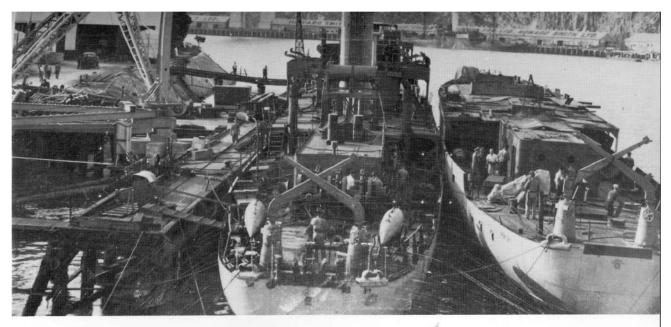

How they all began - two corvettes under construction at Evans Deakin shipyards, Brisbane. Launceston is on the left and Ipswich on the right. (Photo courtesy "Dutchy" Holland)

*Launceston* commissioned at Brisbane on 9 April 1942 under the command of Lieutenant Commander Percy G Collins RANR(S).