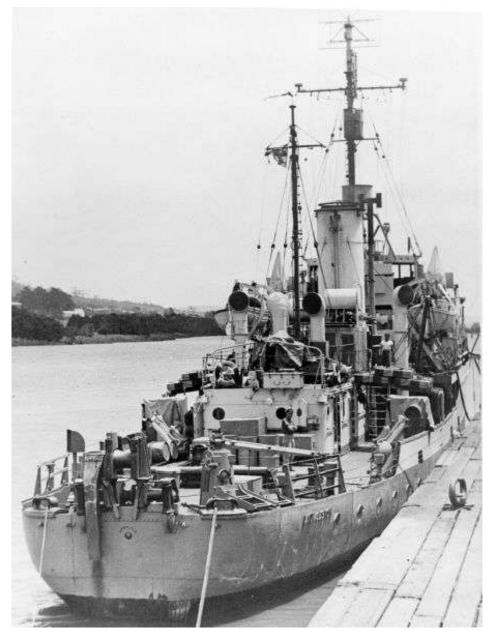

Members of HMAS Launceston's crew

HMAS Launceston as she appeared after being equipped with radar, visible at masthead.